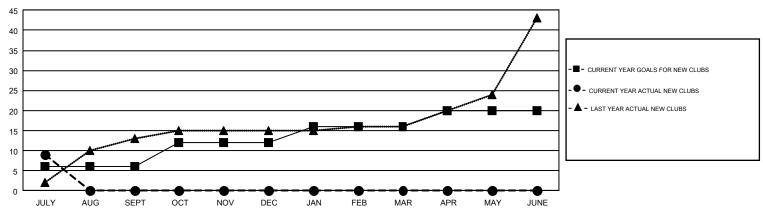

## GMT Constitutional Area 6, Group M

GMT: OPEN

REPORT DOES NOT INCLUDE CLUBS IN UNDISTRICTED AREAS.

| Clubs         |               |             |               | Members               |                           |                         |                                              |  |
|---------------|---------------|-------------|---------------|-----------------------|---------------------------|-------------------------|----------------------------------------------|--|
|               | RESULTS FO    | R 2019-2020 |               | RESULTS FOR 2019-2020 |                           |                         |                                              |  |
| QUARTER       | NEW CLUB GOAL | NEW CLUBS   | DROPPED CLUBS | QUARTER               | MEMBER GROWTH NET<br>GOAL | MEMBER GROWTH<br>ACTUAL | DROPPED MEMBERS ACTUAL (including transfers) |  |
| JULY/AUG/SEPT | 6             | 9           | 1             | JULY/AUG/SEPT         | 265                       | 334                     | 179                                          |  |
| OCT/NOV/DEC   | 6             | 0           | 0             | OCT/NOV/DEC           | 285                       | 0                       | 0                                            |  |
| JAN/FEB/MAR   | 4             | 0           | 0             | JAN/FEB/MAR           | 320                       | 0                       | 0                                            |  |
| APR/MAY/JUNE  | 4             | 0           | 0             | APR/MAY/JUNE          | 330                       | 0                       | 0                                            |  |