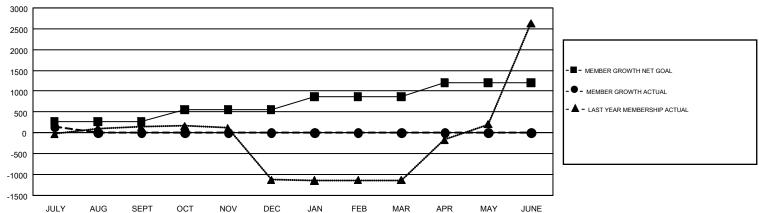

## GMT Constitutional Area 6, Group M

GMT: OPEN

REPORT DOES NOT INCLUDE CLUBS IN UNDISTRICTED AREAS.

| Clubs         |               |             |               | Members               |                           |                         |                                              |  |
|---------------|---------------|-------------|---------------|-----------------------|---------------------------|-------------------------|----------------------------------------------|--|
|               | RESULTS FO    | R 2019-2020 |               | RESULTS FOR 2019-2020 |                           |                         |                                              |  |
| QUARTER       | NEW CLUB GOAL | NEW CLUBS   | DROPPED CLUBS | QUARTER               | MEMBER GROWTH NET<br>GOAL | MEMBER GROWTH<br>ACTUAL | DROPPED MEMBERS ACTUAL (including transfers) |  |
| JULY/AUG/SEPT | 6             | 9           | 1             | JULY/AUG/SEPT         | 265                       | 334                     | 179                                          |  |
| OCT/NOV/DEC   | 6             | 0           | 0             | OCT/NOV/DEC           | 285                       | 0                       | 0                                            |  |
| JAN/FEB/MAR   | 4             | 0           | 0             | JAN/FEB/MAR           | 320                       | 0                       | 0                                            |  |
| APR/MAY/JUNE  | 4             | 0           | 0             | APR/MAY/JUNE          | 330                       | 0                       | 0                                            |  |